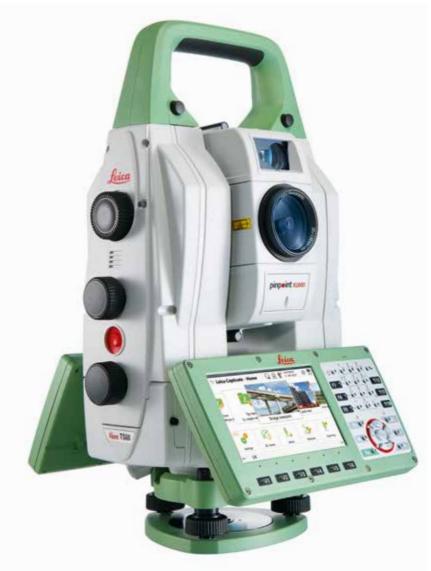

# Leica Nova TS60

# Leica Nova TS60 Total Station – Perfected precision, maximum accuracy

Known for its speed and precision, the Leica Nova TS60 is now a self-learning total station capable of adapting to any site condition. Let this new intuitive technology do the work for you.

The only total station in the world that offers dedicated precision in the harshest conditions, the Leica Nova TS60 is designed for the highest accuracy down to the sub-millimetre and sub-second. Experience the meaning of perfected precision, maximum accuracy with the Leica Nova TS60.

#### **WORLD'S MOST ACCURATE TOTAL STATION**

- PinPoint R1000 EDM with 0.6 mm + 1 ppm to prism
- 0.5" angular accuracy for manual and automated target aiming

#### WORLD'S FIRST SELF-LEARNING TOTAL STATION

- Automatically and continuously adapts for best measurement performance to site conditions, such as rain, fog, dust, sun, heat shimmer and reflections
- Identifies and ignores irrelevant targets and reflections

#### ATRplus WITH DOMINANT PERFORMANCE

- Automated target aiming range up to 1,500 m
- Automated target locking range up to 1,000 m
- Accelerated target search with PowerSearch
- Robust and highly accurate position delivery in high dynamic applications

#### PINPOINT R1000 DISTANCE MEASUREMENT

- Single EDM for highest accuracy and wide range at the same time
- Visible measurement beam of small spot size
- Measurement range on any surface up to 1,000 m

#### HIGH RESOLUTION DUAL CAMERA IMAGE SYSTEM

- 5 megapixel telescope and overview camera
- Video frame rate of up to 20 Hz onboard and remote
- Automatic focusing

ATRplus, born from five generations of optimisation, takes known and trusted automation performance to the next level. This superior technology maximises the total station's ability to remain locked on your target, ignoring other distractions in the field.