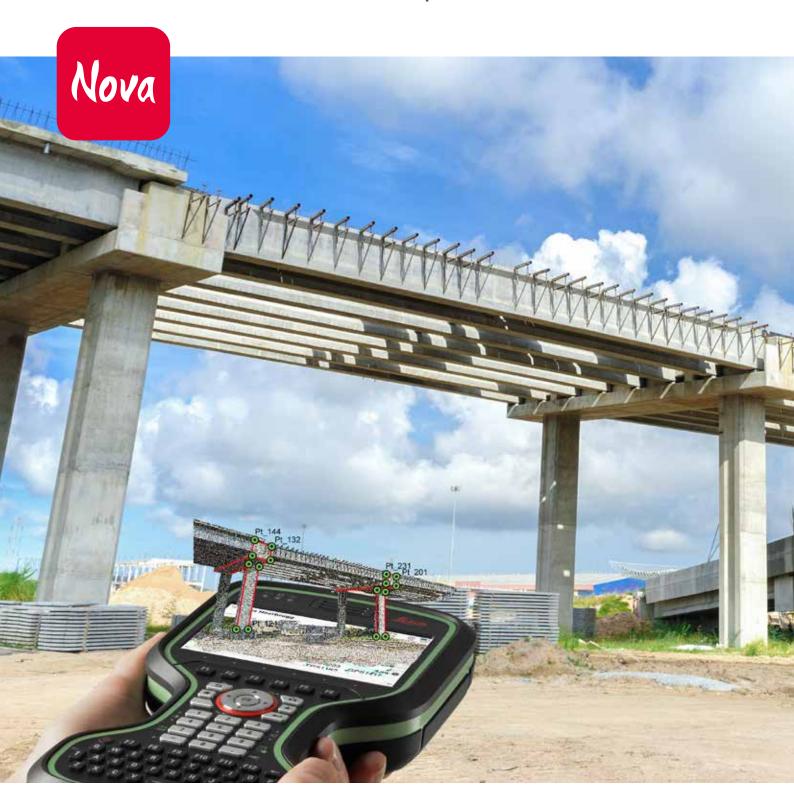

# Leica Nova TS60 Total Station – Perfected precision, maximum accuracy

Known for its speed and precision, the Leica Nova TS60 is now a self-learning total station capable of adapting to any site condition. Let this new intuitive technology do the work for you.

The only total station in the world that offers dedicated precision in the harshest conditions, the Leica Nova TS60 is designed for the highest accuracy down to the sub-millimetre and sub-second. Experience the meaning of perfected precision, maximum accuracy with the Leica Nova TS60.

The Leica Nova TS60 learns the environment, delivers the most accurate positions even in difficult dynamic applications, and offers the fastest re-lock in case of interrupted line of sight.

The Leica Captivate Experience immerses you beyond the data with engaging software, renowned high-precision measurement instruments and trusted services. Through the simplicity of touch, management of complex data is made extraordinarily enjoyable and actionable.