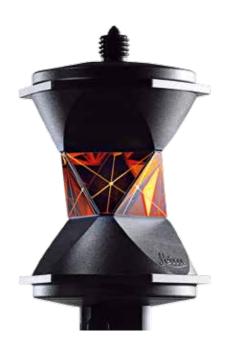

# Leica Nova TS60 Total Station – Perfected precision, maximum accuracy

Known for its speed and precision, the Leica Nova TS60 is now a self-learning total station capable of adapting to any site condition. Let this new intuitive technology do the work for you.

The only total station in the world that offers dedicated precision in the harshest conditions, the Leica Nova TS60 is designed for the highest accuracy down to the sub-millimetre and sub-second. Experience the meaning of perfected precision, maximum accuracy with the Leica Nova TS60.