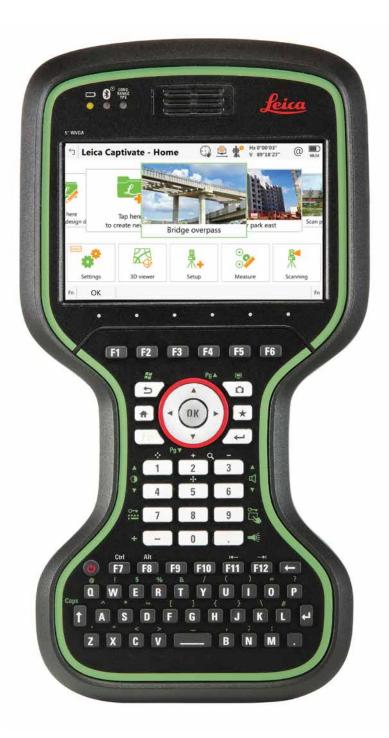

#### **ROBUST AWARD WINNING DESIGN**

- High protection IP68
- Awarded an Honourable Mention in the Red Dot Awards: Product Design
- Expansion pack allows future modules to be used

#### **HIGH PROCESSOR POWER**

- OMAP4430 1GHz Dual-core ARM® Cortex<sup>TM</sup>-A9 processor
- Integrated POWERVR™ SGX540 graphics accelerator

#### **INTEGRATED PERIPHERALS**

- Fully-integrated radio and antenna for long range robotic total station control
- Integrated DISTO™
- Cellular modem, WLAN and Bluetooth<sup>®</sup>
- 5MP camera and flash
- Compass, tilt and accelerometer