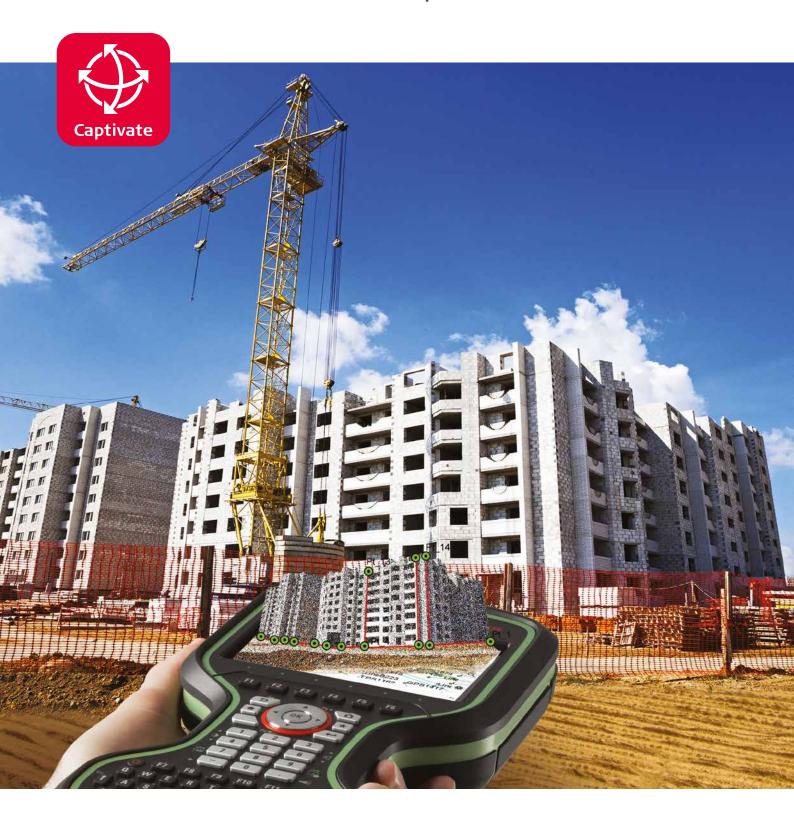

Leica Captivate is the new software for the renowned Leica Nova and Viva measurement instruments. With familiar apps and touch technology, you can now capture and manage complex data with little more than a simple swipe.

## Dominant performance through seamless integration

The next generation of Leica Viva and Nova measuring instruments become the world's first self-learning total stations and MultiStation with Leica Captivate. Transforming the Leica Viva GNSS experience, this engaging software joins ultimate GNSS receiver innovation with an industry-first 3D user immersion. Leica Captivate modernises the Leica Nova scanning experience, for the first time merging the overlay of measured points, 3D models and point clouds into a single view.